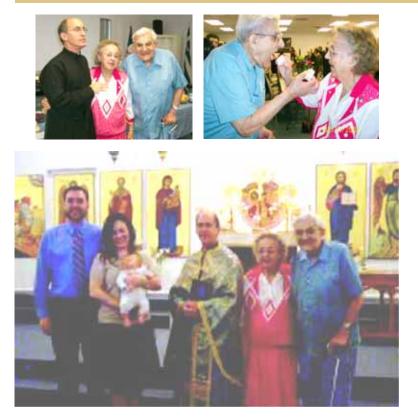

# Feastday of St. Luke the Evangelist October 18

"O Holy Apostle and Evangelist Luke, intercede to our merciful God, that He may grant our souls forgiveness of sins."

On Sunday, Sept. 26, we celebrated a unique combination of events: the 40-day blessing of Pierce (Panagiotis) Retsinas, as well as the 60th wedding anniversary of Arthur and Mary Manos. A luncheon was hosted by Arthur and Mary where they shared greetings with Bill and Brittany Retsinas and parishioners. Pictured are Bill, Brittany and Pierce Retsinas, Fr. Michael, and Arthur and Mary Manos.