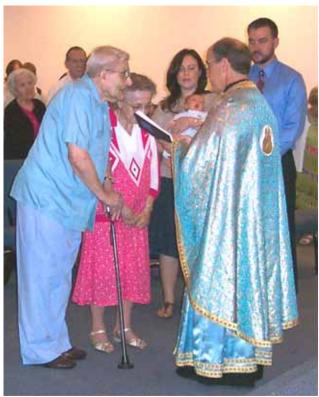

# Feastday of St. Luke the Evangelist October 18

"O Holy Apostle and Evangelist Luke, intercede to our merciful God, that He may grant our souls forgiveness of sins."

On Sunday, Sept. 26, we celebrated a unique combination of events: the 40-day blessing of Pierce (Panagiotis) Retsinas, as well as the 60th wedding anniversary of Arthur and Mary Manos. A luncheon was hosted by Arthur and Mary where they shared greetings with Bill and Brittany Retsinas and parishioners. Pictured are Bill, Brittany and Pierce Retsinas, Fr. Michael, and Arthur and Mary Manos.