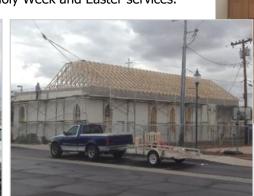

### Old Church Building Remodeled

St. Mary's Coptic Orthodox Church in Peoria, the parish that purchased our previous church building in Old Town Peoria, has started an extensive remodeling and expansion project. As the photos show, the interior has been completed torn out and a new roof is being installed above. Fr. Philemon Hanna, St. Mary's parish priest, is looking forward to the remodeling being completed in time for Holy Week and Easter services.