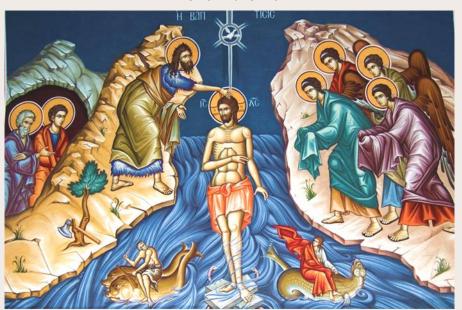

### The Feast of Theophany

On the 12th day of Christmas, January 6th, the Orthodox Church calendar celebrates the feast of Theophany (also known as Epiphany), the baptism of Christ in the Jordan River. The term Theophany, which means a revelation of God, recalls the moment when, at Jesus' baptism, the Holy Spirit, in the form of a dove, flew down and rested over his head, and a voice from God, the Father in Heaven spoke, saying, "This is my beloved Son, in whom I am well pleased."

The month of January, in addition to starting the new calendar year, also brings us the feastday of Theophany on Jan. 6. This event commemorates our Lord's baptism in the Jordan River, and in addition, the manifestation of Holy Trinity. Recorded in Chapter 3 of Saint Matthew's gospel, this Theophany event reveals the Holy Trinity in a unique way: God the Father's voice from Heaven, God the Son, Jesus Christ, being baptized, and God the Holy Spirit, in the form of a dove appearing above the head of Jesus.