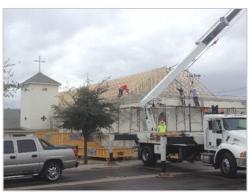

### Old Church Building Remodeled

St. Mary's Coptic Orthodox Church in Peoria, the parish that purchased our previous church building in Old Town Peoria, has started an extensive remodeling and expansion project. As the photos show, the interior has been completed torn out and a new roof is being installed above. Fr. Philemon Hanna, St. Mary's parish priest, is looking forward to the remodeling being completed in time for Holy Week and Easter services.