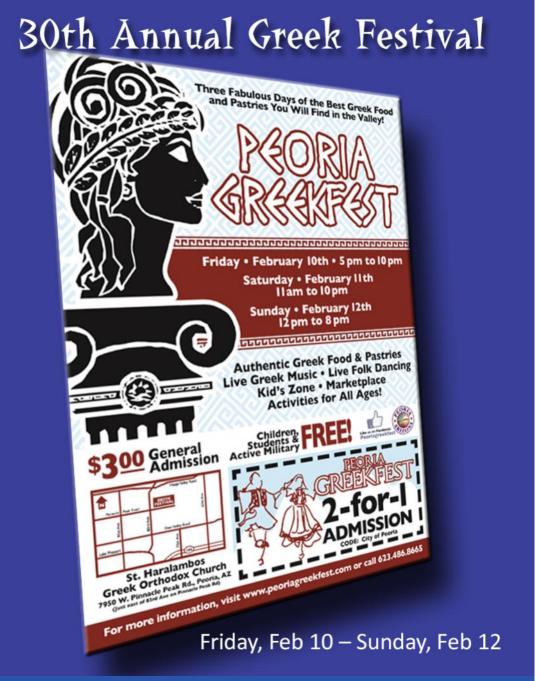

### **Great Lent Begins**

It's amazing to consider that for 30 years, Saint Haralambos Church has been putting together an annual Greek food and dance festival. Most of the festivals have been held on our Church grounds, and all have featured home-made recipes of traditional Greek food and pastries. After 30 years, even though many of us are familiar with the time and energy needed to prepare an event like this, we've come to the realization that it doesn't get any easier after 30 years!

There are no short cuts to home-made food: the recipes haven't changed, the ingredients haven't

changed, the preparation and baking time hasn't changed. And what's obvious, year after year, is that people appreciate delicious, traditional recipes, even though they might not never have heard of Pastistio, Tiropita or Mousaka. The reactions and nice comments say it all: People truly enjoy a Taste of Greece, and in Peoria, they have been doing so for the past 30 years.

Once this year's festival has passed, and our grounds and rooms are returned back to normal, we're going to begin

another annual tradition that our parish has participated in for the past 30 years: Great Lent, which begins on Monday, Feb. 27.